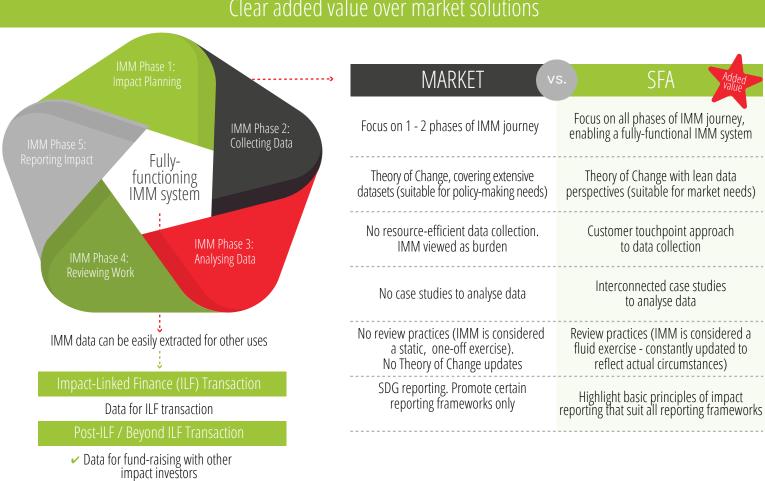

revisions, beyond just reporting

#### **PROBLEM**

- Impact enterprises lack time to implement Impact Measurement & Management (IMM)
- Impact enterprises view IMM as burdensome (expensive)

✓ Data for insights & decisions towards organisation growth

- IMM tools available in the market do not address resource-constraint of impact enterprises
- IMM tools available are only designed to justify, prove, and report

#### SOLUTION

IMM system designed for resource-constraint IEs towards quick data insights, decisions, and revisions:

- not just identifying indicators, but the most essential indicators
- not just collecting data, but doing it resource-efficiently
- not just reporting impact, but also incorporating data insights into decision making

### Clear added value over market solutions